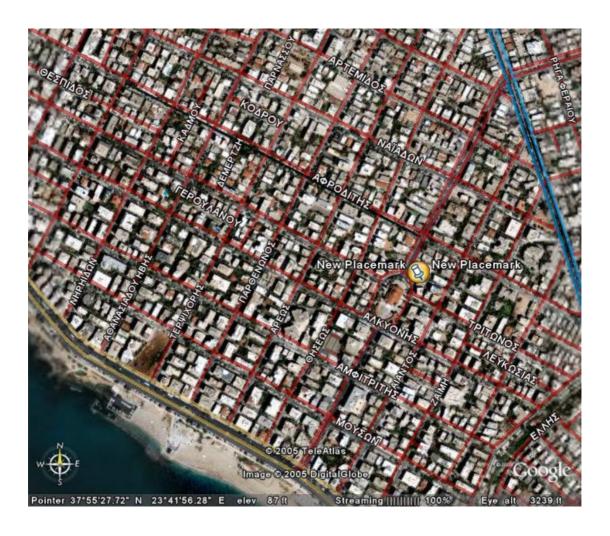

## 2<sup>nd</sup> Elementary School of Palaio Faliro, Athens, Greece

Type, Athens, Greece on the search window and you will get a map of the greater Athens, area. Palaio Faliro will appear on your left. Zoom in and move the picture accordingly so you will have a map of the streets of Palaio Faliro. Our school is on Achilleos street behind a brown, oval building that is the church of Virgin Mary. If you look at the picture there is a pin on it. (Sorry the streets on Google Earth are in Greek, you have to look for the word  $AXI\Lambda\Lambda E\Omega\Sigma$  for the name of the street)