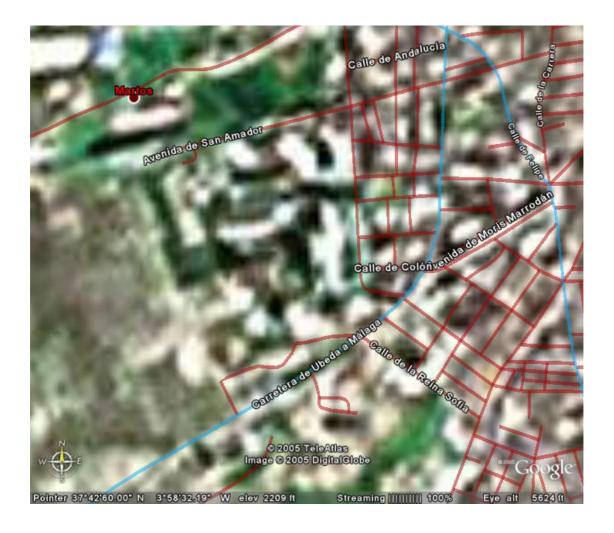

## CEIP Tucci, Martos, (Jaén) Spain

Do the same procedure to find CEIP Tucci. Type Martos, Spain on the search window. A map of the village of Martos will appear. Zoom in and move the picture to find Avenida San Amador.