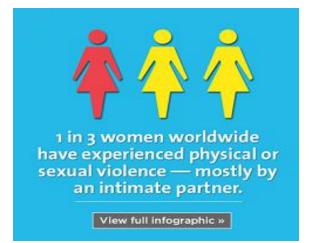

The three-minute video highlights not only the distressing issue of violence against women but how, as children, the notion of striking a girl is unthinkable to boys.

Produced by <u>Fanpage.it</u>, the video feature was created in the hope that it could help put an end to domestic violence and has already been watched 1.5 million times in just two days. In the EU, one in three women have experienced some form of physical or sexual abuse since the age of 15 according to a survey published in March 2014.